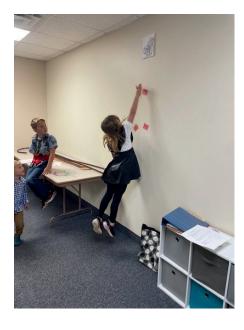

#### Stewardship & Sunday School

Stewardship & Sunday School – one may wonder how these can be correlated? Although I couldn't fulfill a full term on church council in the Stewardship seat. (I had to finally admit to myself that I had taken on too much) I was able to take the core values of stewardship and work it into our Sunday School program. There is no age requirement when it comes to being a Good Steward! Time & Talent are two key words for stewardship! Time - We have created a few opportunities for our children to spend time being Stewards of God. How can we volunteer within our church? How can we help in our community? We've added a "Children Lead Worship Service in the spring where our Sunday School kids are able to fulfill the roles of lector, usher, server of fellowship and so on. We have implemented opportunities to support our community by spending time at our community food shelf & nursing home. Talent – Our kids have been encouraged to "add" to our Christmas program with their vocal & instrumental talents – which you are soon going to be able to witness December 15th! An almost weekly part of Sunday School Stewardship, is the kids delivering their own offering plate to Pastor Marie during worship. We are teaching our kids generosity through sharing God's gifts! One of our recent Sunday school lessons focused on the story of David & Goliath. Our Sunday school kids may be small, but they are trusting God to accomplish big things!