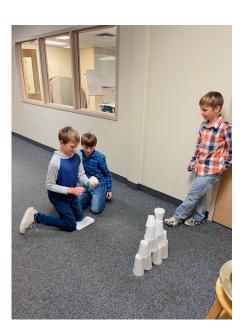

#### Stewardship & Sunday School

Stewardship & Sunday School – one may wonder how these can be correlated? Although I couldn't fulfill a full term on church council in the Stewardship seat. (I had to finally admit to myself that I had taken on too much) I was able to take the core values of stewardship and work it into our Sunday School program. There is no age requirement when it comes to being a Good Steward! Time & Talent are two key words for stewardship! Time - We have created a few opportunities for our children to spend time being Stewards of God. How can we volunteer within our church? How can we help in our community? We've added a "Children Lead Worship Service in the spring where our Sunday School kids are able to fulfill the roles of lector, usher, server of fellowship and so on. We have implemented opportunities to support our community by spending time at our community food shelf & nursing home. Talent – Our kids have been encouraged to "add" to our Christmas program with their vocal & instrumental talents – which you are soon going to be able to witness December 15th! An almost weekly part of Sunday School Stewardship, is the kids delivering their own offering plate to Pastor Marie during worship. We are teaching our kids generosity through sharing God's gifts! One of our recent Sunday school lessons focused on the story of David & Goliath. Our Sunday school kids may be small, but they are trusting God to accomplish big things!